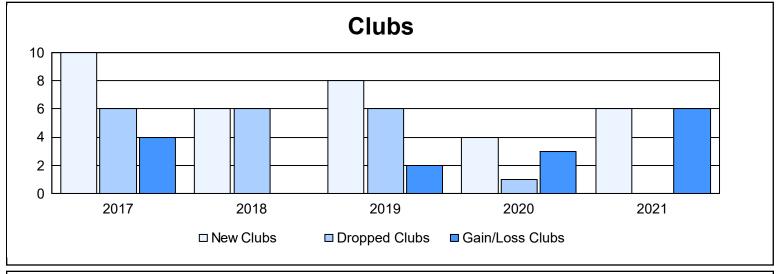

District H 1 As of June 2021 Cumulative

| Year      | New<br>Clubs | Dropped<br>Clubs | Gain/<br>Loss<br>Clubs | New<br>Members | Charter<br>Members | Reinstate<br>Members | Transfer<br>Members | Total<br>Member<br>Added | Total<br>Members<br>Dropped | Gain/<br>Loss<br>Members |
|-----------|--------------|------------------|------------------------|----------------|--------------------|----------------------|---------------------|--------------------------|-----------------------------|--------------------------|
| 2016-2017 | 10           | 6                | 4                      | 696            | 279                | 90                   | 10                  | 1,075                    | 917                         | 158                      |
| 2017-2018 | 6            | 6                | 0                      | 547            | 198                | 62                   | 21                  | 828                      | 959                         | -131                     |
| 2018-2019 | 8            | 6                | 2                      | 217            | 226                | 39                   | 7                   | 489                      | 705                         | -216                     |
| 2019-2020 | 4            | 1                | 3                      | 420            | 138                | 39                   | 25                  | 622                      | 560                         | 62                       |
| 2020-2021 | 6            | 0                | 6                      | 538            | 183                | 59                   | 13                  | 793                      | 500                         | 293                      |
| Average   | 7            | 4                | 3                      | 484            | 205                | 58                   | 15                  | 761                      | 728                         | 33                       |