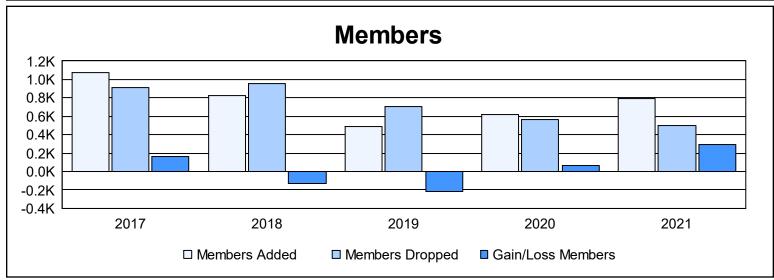

District H 1 As of June 2021 Cumulative

| Year      | New<br>Clubs | Dropped<br>Clubs | Gain/<br>Loss<br>Clubs | New<br>Members | Charter<br>Members | Reinstate<br>Members | Transfer<br>Members | Total<br>Member<br>Added | Total<br>Members<br>Dropped | Gain/<br>Loss<br>Members |
|-----------|--------------|------------------|------------------------|----------------|--------------------|----------------------|---------------------|--------------------------|-----------------------------|--------------------------|
| 2016-2017 | 10           | 6                | 4                      | 696            | 279                | 90                   | 10                  | 1,075                    | 917                         | 158                      |
| 2017-2018 | 6            | 6                | 0                      | 547            | 198                | 62                   | 21                  | 828                      | 959                         | -131                     |
| 2018-2019 | 8            | 6                | 2                      | 217            | 226                | 39                   | 7                   | 489                      | 705                         | -216                     |
| 2019-2020 | 4            | 1                | 3                      | 420            | 138                | 39                   | 25                  | 622                      | 560                         | 62                       |
| 2020-2021 | 6            | 0                | 6                      | 538            | 183                | 59                   | 13                  | 793                      | 500                         | 293                      |
| Average   | 7            | 4                | 3                      | 484            | 205                | 58                   | 15                  | 761                      | 728                         | 33                       |